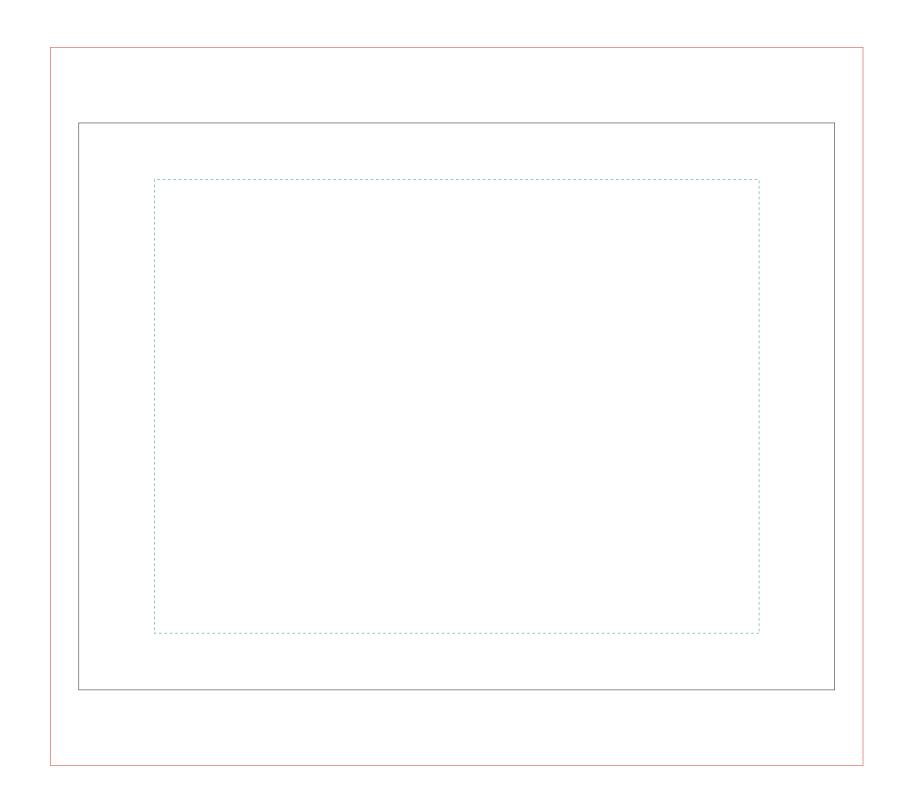

= 3mm BLEED (215x190mm)

= CUTTER LINE (200x150mm)

= SAFE ZONE (160x120mm)

MASK DESIGN (Full colour printing)

OOO BASE COLOR

EAR LOOP COLOUR (White as Standard)

Whit BASI COLO