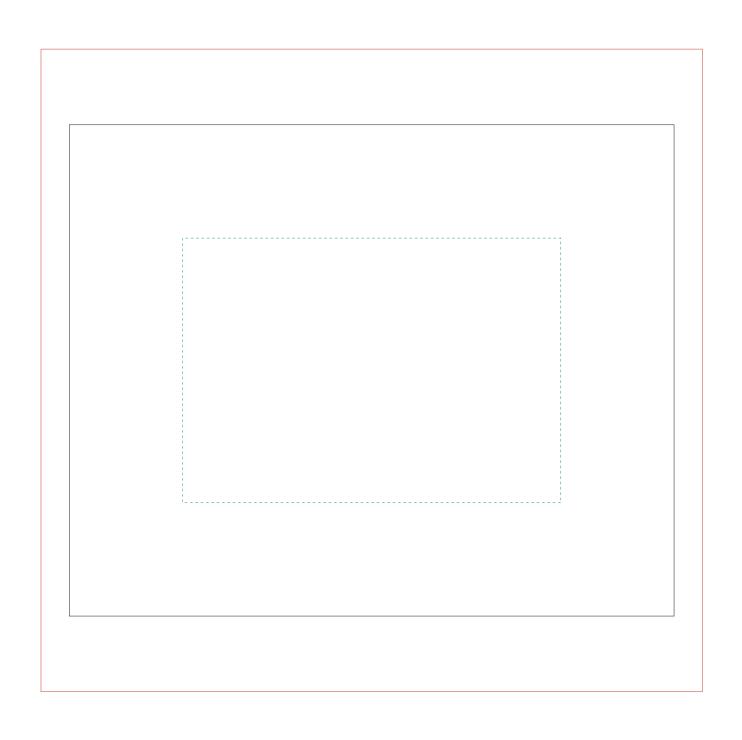

= 3mm BLEED (175x170mm)

= CUTTER LINE (160x130mm)

= SAFE ZONE (100x70mm)

MASK DESIGN (Full colour printing)

OOO BASE COLOR

EAR LOOP COLOUR (White as Standard)

W hit