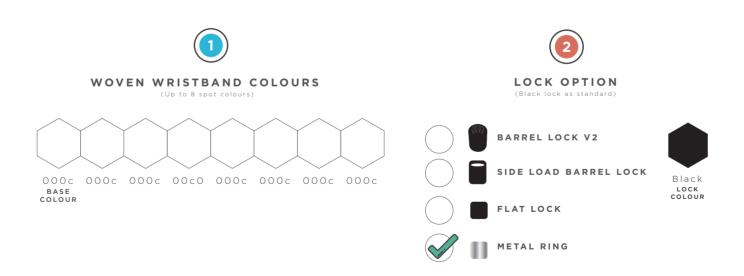

## SECURE FABRIC WRISTBAND

## 16 x 3 5 0 m m

By submitting your approval of the order & artwork, you are accountable & agree all the details on the order & artwork are accurate to your requests.

Once we receive your mandatory email approval, production will begin.

If you make any changes to the order after your approval, you will be financially responsible for what has been produced & timelines may be affected. Due to differing screen resolutions, the colours in the template are a guide. The Pantones denoted in the artwork will be used for matching, but the colours of the final product may have a max variance of 5-10%